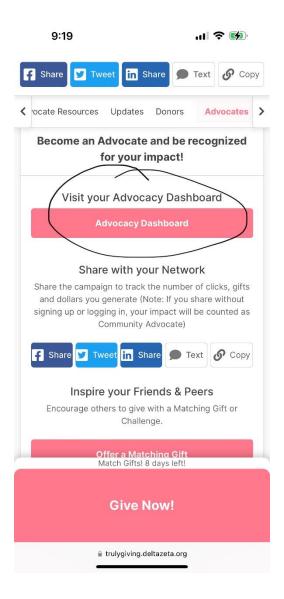

- When you see HI [YOUR NAME] – you are logged in successfully!

2023 Founders Day Challenge

Scroll down to select/click Advocates.

Scroll down to click on your Advocacy Dashboard.

### Scroll down to select/click Create Your Personal Plea