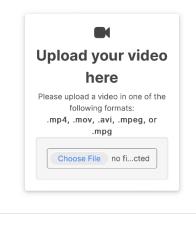

#### Record a short video

Tell your friends why you support 2023 Founders Day Challenge, and why your friends should do the same. TIP: Shoot the video in landscape mode!

Upload your video

After you upload the video, we'll provide you with a link to share with your friends.