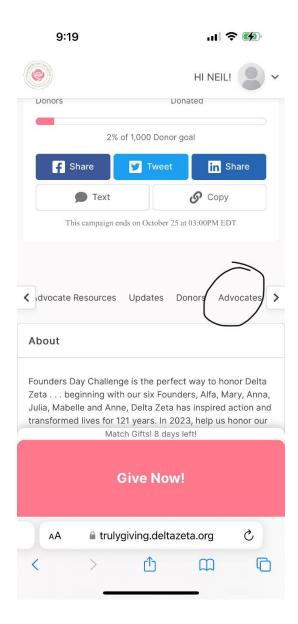

- When you see HI [YOUR NAME] – you are logged in successfully!

2023 Founders Day Challenge

Scroll down to select/click Advocates.

Scroll down to click on your Advocacy Dashboard.